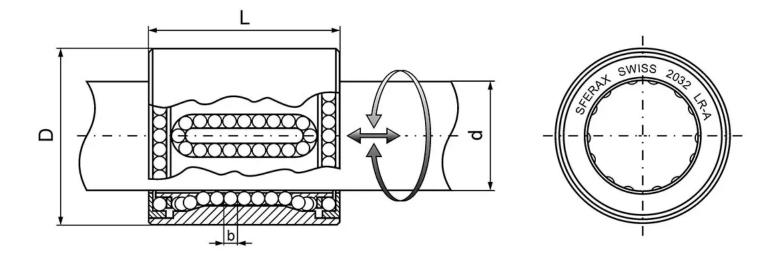

and practically free of friction and wear.

which makes it run more smoothly.

The ball bearing LR is an outstanding product of exceptional quality. It allows high

precision rotating and linear movements, without stroke, limitation, without play

- The ball tray rotates freely and is additionally guided by two rows of circular balls,

| Tolerance outer diameter           | 0/-20 µm  |
|------------------------------------|-----------|
| Tolerance length                   | 0/-390 µm |
| Max. eccentricity                  | <20 µm    |
| Recommended tolerance on the shaft | h6        |
| Dynamic load capacity              | 7560      |
| Static load capacity N             | 8400      |
| Dynamic factor Y                   | 0.000119  |
| Diameter balls b                   | 5.000 mm  |
|                                    |           |