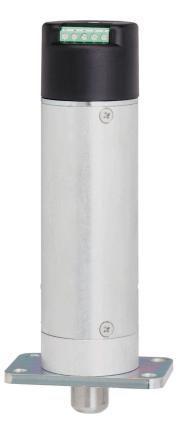

# Drop bolt

Fail-locked

### **Product description**

The drop bolts are designed for interior use and should be fitted (vertically) at the top of the door frame. Locking is performed by a 13 mm extension locking bolt.

#### **Overview of Advantages**

- Fail-locked mode
- Suitable for swing doors
- Additional locking to main lock
- Permanent contact engaged (100% duty ratio)