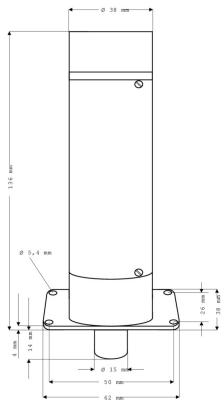

## **Technical data**

| Operating voltage                | 24 V DC      |
|----------------------------------|--------------|
| Current consumption 24 V DC      | 500 mA       |
| Version                          | Arbeitsstrom |
| Installation position            | Vertical     |
| Diameter                         | 38 mm        |
| Length                           | 136          |
| Diameter lock deadbolt           | 15 mm        |
| Lock bolt throw                  | 13 mm        |
| Overhang when lock bolt drawn in | 1 mm         |