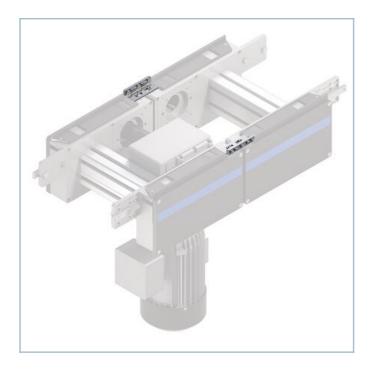

#### RB 2 Roller Track

- It is used to support the workpiece pallets at the transition point between a conveyor unit and another adjacent conveyor unit. Necessary for workpiece pallets with I<sub>WT</sub> < 320 mm workpiece pallets
- Universal design

#### Roller track RB 2 / roller track set RB 2/UM 2