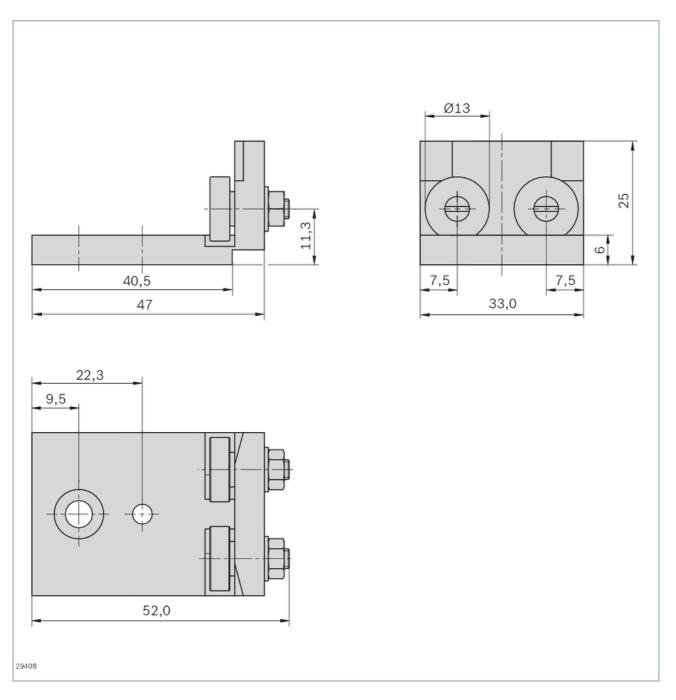

ed to support the workpiece pallets at the transition point between a conveyor unit and another adjacent conveyor unit. Necessary for workpiece pallets with I<sub>WT</sub> < 320 mm workpiece pallets
- Universal design

PDF Assembly instructions

Assembly-Technology, PDF version, 2023-08-223, © Bosch Rexroth AG, subject to change. Valid edition only on the Internet. Copies of any type are not subject to change.

## Technical data

| No.            | 3842532822                                           |
|----------------|------------------------------------------------------|
| ESD            | yes                                                  |
| Material entry | Roller carrier: Aluminum<br>Rollers: Steel, hardened |

### Dimensions

#### Roller track RB 2 / roller track set RB 2/UM 2



# Ordering codes

|                   | U | No.        |
|-------------------|---|------------|
| RB 2 Roller Track | 2 | 3842532822 |