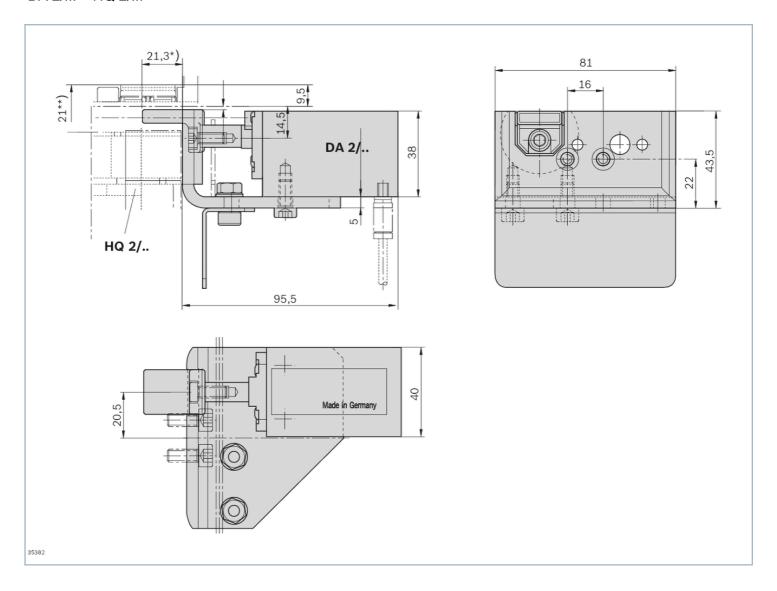

### Dimensions

Dimensions 4 / 6

### DA 2/... – HQ 2/...

Dimensions 5/6

DA 2/... - SP 2/...

Materials

Materials