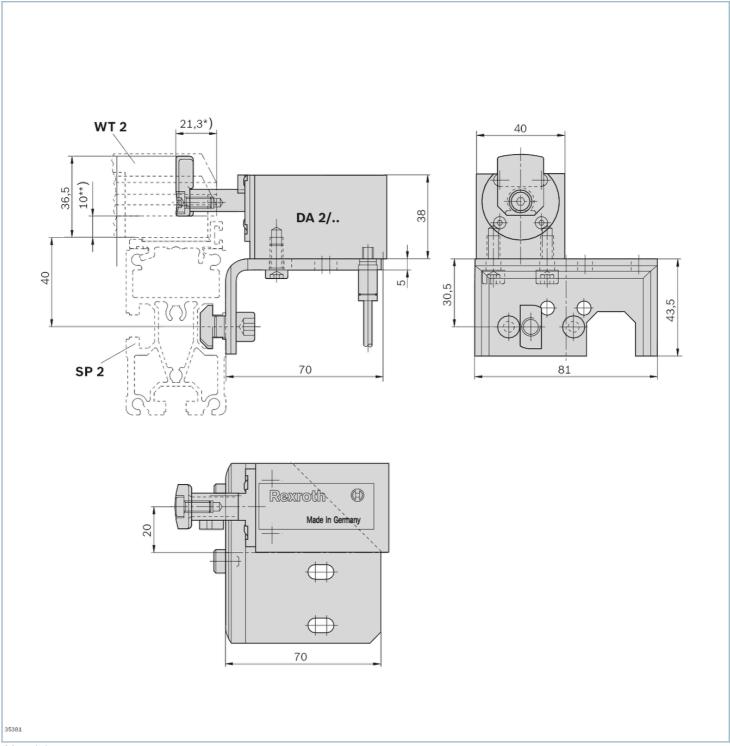

### Dimensions

Dimensions 4 / 6

### DA 2/... – HQ 2/...

Dimensions 5/6

DA 2/... - SP 2/...

Materials

Materials