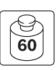

# DA 2/60 damper

- For permitted total weight of workpiece pallets up to 60 kg
- Pneumatic damper
- Infinitely adjustable
- Optimal damping at a ratio of 2:1 between heavy and light workpiece pallets
- Can be combined with WT 2/E, WT 2, WT 2/F, WT 2/H and WT 2/F-H
- Installation location: ST 2/... section, BS 2/... belt section and HQ 2... lift transverse unit
- Not suitable for HQ 2/U2 and HQ 2/..-H

# Product description

The damper cushions the impact of workpiece pallets when they are moved from a transverse section into a longitudinal section and vice versa. The pneumatic return occurs in parallel to the opening of the stop gate, which permits the workpiece pallet to move toward the damper.

### Scope of delivery

Incl. fastening material for mounting on an ST 2/... or BS 2/... or EQ 2/... or HQ 2/U, HQ 2/T, HQ 2/S, HQ 2/O DA 2/60 damper with two different stops to optionally use for infeeding or outfeeding