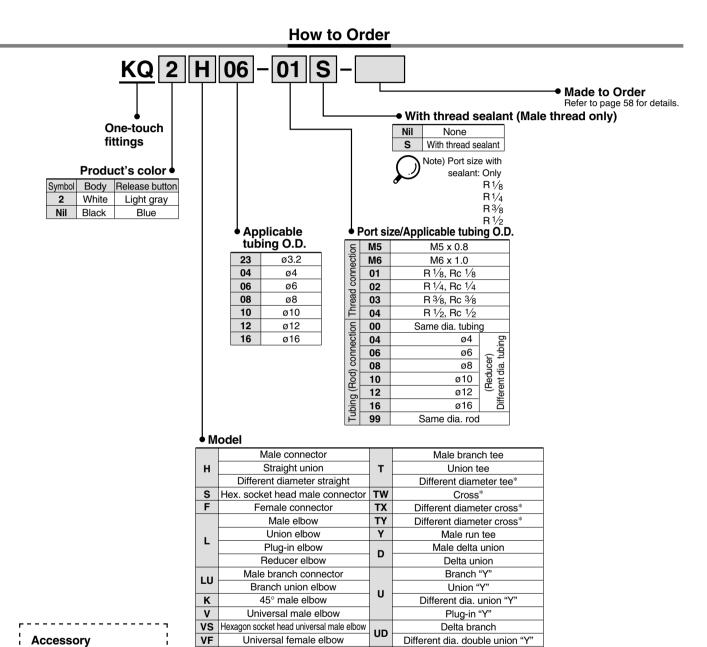

## **One-touch Fittings** Series KQ2

**Applicable Tubing: Metric Size** Connection Thread: M, R, Rc

| Accessory |
|-----------|
|-----------|

| Symbol | Name           |
|--------|----------------|
| KQ2N   | Nipple         |
|        | Reducer nipple |
|        | Adaptor        |
| KQ2C   | Tube cap       |
| KQ2C   | Color cap      |
| KQ2P   | Plug (White)   |
| KQP    | Plug (Blue)    |
|        | <u> </u>       |

Use the below part number to order the gasket for M5 and M6 threads. Gasket for M5 thread: M-5G2 Gasket for M6 thread: M-6G

Female elbow

Double universal male elbow

Triple universal male elbow

Branch universal male elbow

Branch universal female elbow

Double branch universal male elbow

Triple branch universal male elbow

Extended plug-in elbow Extended male elbow

LF

۷D

۷T

Z

ZF

ZD

ZT

XD

X

R

F

LE

Double plug-in "Y"

Different diameter plug-in "Y"

Plug-in reducer

Bulkhead union

**Bulkhead** connector

Bulkhead male elbow

<sup>\*</sup> Available only for white color body.