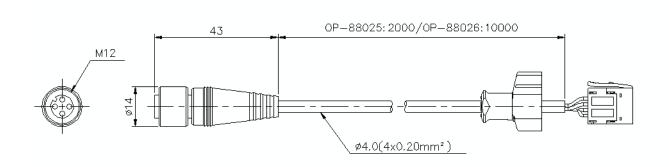

## **Dimensions**

\* Download CAD file or product manual for larger image/text and more detail.

op-88025\_88026\_dimension\_01.gif

OP - 88025 / OP - 88026

X M12 Connector pin layout

| Χ   | Y   | Colour |
|-----|-----|--------|
| 1   | 1   | Brown  |
| 0   | 0   | White  |
| 3   | (3) | Blue   |
| (4) | (4) | Black  |