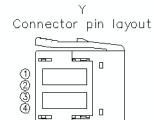

## **Dimensions**

\* Download CAD file or product manual for larger image/text and more detail.

op-88025\_88026\_dimension\_01.gif

OP - 88025 / OP - 88026

X M12 Connector pin layout

| Χ   | Y   | Colour |
|-----|-----|--------|
| 1   | 1   | Brown  |
| 0   | 0   | White  |
| 3   | (3) | Blue   |
| (4) | (4) | Black  |