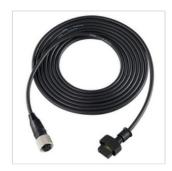

## OP-88025

Sensor-to-controller cable for 4-pin M12 connector type, straight, 2m

\*Please note that accessories depicted in the image are for illustrative purposes only and may not be included with the product.

## **Specifications**

| Model     | OP-88025                                                    |  |
|-----------|-------------------------------------------------------------|--|
| Cable end | Sensor side: M12 4-pin straight, Controller side: Connector |  |
| Length    | 2 m 6.56'                                                   |  |
| Material  | PVC (Polyvinyl chloride)                                    |  |
| Weight    | Approx. 75 g                                                |  |