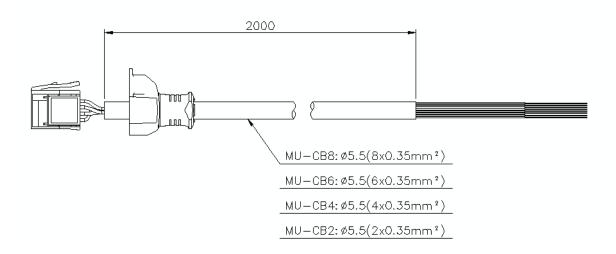

## Dimensions

\* Download CAD file or product manual for larger image/text and more detail.

mu-cb8\_6\_4\_2\_dimension\_01.gif

MU-CB8/CB6/CB4/CB2

## Specifications

| Model              | MU-CB8                                                    |
|--------------------|-----------------------------------------------------------|
| Туре               | Power cable                                               |
| Applicable product | MU-N Series                                               |
| end_of_cable       | Cable end: 8-core loose wires, Controller side: Connector |
| Length             | 2 m                                                       |
| Material           | PVC (Polyvinyl chloride)                                  |
| Note               | Main unit                                                 |
| Weight             | Approx. 150 g                                             |