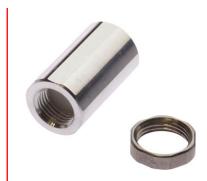

## AY000056 stop tappet • Holders for stop tappets

Accessories Sensor, holder, M12, aluminum

including Nut

The stop tappet system is ideal when contactless inquiry is not possible or can be prevented. The movement absorbed via the actuating element is guided through the housing via a shaft and pushes out a metal surface on the other side, which can be detected by an inductive sensor. This enables fully electronic inquiry without the risk of damaging the sensor. This holder serves as a connecting piece between the plunger and the sensor in this system. It is compatible with a whole range of plungers and sensors.

Made from stainless steel, the AY000056 is suitable for flush-mounted inductive sensors of the Ix12 design.

| Mechanical features                                       |                                              |
|-----------------------------------------------------------|----------------------------------------------|
| Length                                                    | 25mm                                         |
| Wrench size                                               | 14mm                                         |
| Material                                                  | Stainless steel                              |
|                                                           |                                              |
| Other features                                            |                                              |
| Suitable for                                              | Bauform Ix12 - bündig                        |
| Version                                                   | Gerade                                       |
|                                                           |                                              |
| Classification                                            |                                              |
| ETIM 8                                                    | EC002024 Accessories/spare parts for command |
|                                                           | devices                                      |
|                                                           |                                              |
|                                                           |                                              |
| More                                                      |                                              |
| More<br>IPF Product Group                                 | 900 accessories                              |
|                                                           | 900 accessories<br>120 x 100 x 15 mm         |
| IPF Product Group                                         |                                              |
| IPF Product Group<br>packaging dimensions                 | 120 x 100 x 15 mm                            |
| IPF Product Group<br>packaging dimensions<br>gross weight | 120 x 100 x 15 mm<br>10 g                    |