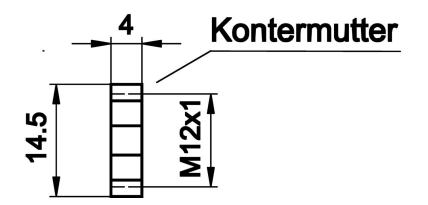

Made from stainless steel, the AY000056 is suitable for flush-mounted inductive sensors of the Ix12 design.

| Mechanical features                                       |                                              |
|-----------------------------------------------------------|----------------------------------------------|
| Length                                                    | 25mm                                         |
| Wrench size                                               | 14mm                                         |
| Material                                                  | Stainless steel                              |
|                                                           |                                              |
| Other features                                            |                                              |
| Suitable for                                              | Bauform Ix12 - bündig                        |
| Version                                                   | Gerade                                       |
|                                                           |                                              |
| Classification                                            |                                              |
| ETIM 8                                                    | EC002024 Accessories/spare parts for command |
|                                                           | devices                                      |
|                                                           |                                              |
|                                                           |                                              |
| More                                                      |                                              |
| More<br>IPF Product Group                                 | 900 accessories                              |
|                                                           | 900 accessories<br>120 x 100 x 15 mm         |
| IPF Product Group                                         |                                              |
| IPF Product Group<br>packaging dimensions                 | 120 x 100 x 15 mm                            |
| IPF Product Group<br>packaging dimensions<br>gross weight | 120 x 100 x 15 mm<br>10 g                    |

## **Dimensional drawing**