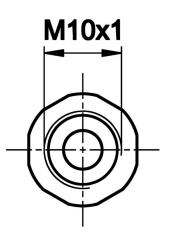

Made from stainless steel, the AY000056 is suitable for flush-mounted inductive sensors of the Ix12 design.

| Mechanical features                                       |                                              |
|-----------------------------------------------------------|----------------------------------------------|
| Length                                                    | 25mm                                         |
| Wrench size                                               | 14mm                                         |
| Material                                                  | Stainless steel                              |
|                                                           |                                              |
| Other features                                            |                                              |
| Suitable for                                              | Bauform Ix12 - bündig                        |
| Version                                                   | Gerade                                       |
|                                                           |                                              |
| Classification                                            |                                              |
| ETIM 8                                                    | EC002024 Accessories/spare parts for command |
|                                                           | devices                                      |
|                                                           |                                              |
|                                                           |                                              |
| More                                                      |                                              |
| More<br>IPF Product Group                                 | 900 accessories                              |
|                                                           | 900 accessories<br>120 x 100 x 15 mm         |
| IPF Product Group                                         |                                              |
| IPF Product Group<br>packaging dimensions                 | 120 x 100 x 15 mm                            |
| IPF Product Group<br>packaging dimensions<br>gross weight | 120 x 100 x 15 mm<br>10 g                    |

## **Dimensional drawing**