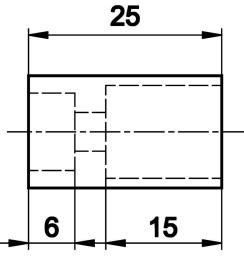

Made from stainless steel, the AY000056 is suitable for flush-mounted inductive sensors of the Ix12 design.

| Mechanical features                                       |                                              |
|-----------------------------------------------------------|----------------------------------------------|
| Length                                                    | 25mm                                         |
| Wrench size                                               | 14mm                                         |
| Material                                                  | Stainless steel                              |
|                                                           |                                              |
| Other features                                            |                                              |
| Suitable for                                              | Bauform Ix12 - bündig                        |
| Version                                                   | Gerade                                       |
|                                                           |                                              |
| Classification                                            |                                              |
| ETIM 8                                                    | EC002024 Accessories/spare parts for command |
|                                                           | devices                                      |
|                                                           |                                              |
|                                                           |                                              |
| More                                                      |                                              |
| More<br>IPF Product Group                                 | 900 accessories                              |
|                                                           | 900 accessories<br>120 x 100 x 15 mm         |
| IPF Product Group                                         |                                              |
| IPF Product Group<br>packaging dimensions                 | 120 x 100 x 15 mm                            |
| IPF Product Group<br>packaging dimensions<br>gross weight | 120 x 100 x 15 mm<br>10 g                    |

## **Dimensional drawing**