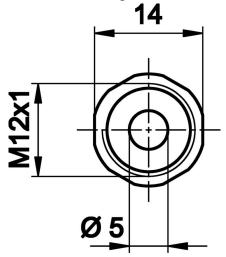

Made from stainless steel, the AY000056 is suitable for flush-mounted inductive sensors of the Ix12 design.

| Mechanical features                                       |                                              |
|-----------------------------------------------------------|----------------------------------------------|
| Length                                                    | 25mm                                         |
| Wrench size                                               | 14mm                                         |
| Material                                                  | Stainless steel                              |
|                                                           |                                              |
| Other features                                            |                                              |
| Suitable for                                              | Bauform Ix12 - bündig                        |
| Version                                                   | Gerade                                       |
|                                                           |                                              |
| Classification                                            |                                              |
| ETIM 8                                                    | EC002024 Accessories/spare parts for command |
|                                                           | devices                                      |
|                                                           |                                              |
|                                                           |                                              |
| More                                                      |                                              |
| More<br>IPF Product Group                                 | 900 accessories                              |
|                                                           | 900 accessories<br>120 x 100 x 15 mm         |
| IPF Product Group                                         |                                              |
| IPF Product Group<br>packaging dimensions                 | 120 x 100 x 15 mm                            |
| IPF Product Group<br>packaging dimensions<br>gross weight | 120 x 100 x 15 mm<br>10 g                    |

## **Dimensional drawing**