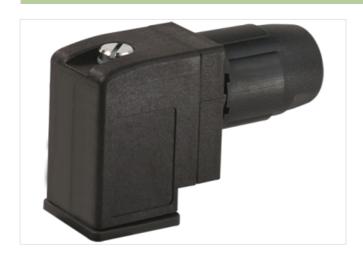

## Valve plug C-8mm IDC

Form C (8 mm) 24 V AC/DC ±25% LED and suppression

Insulation displacement technology IDC

Plastic housings with good resistance against chemicals and oils.

The resistance to aggressive media should be individually tested for your application. Further details on request.

## Illustration

Product may differ from Image

| Commercial data          |               |
|--------------------------|---------------|
| ECLASS-6.0               | 27279218      |
| ECLASS-7.0               | 27279218      |
| ECLASS-8.0               | 27279218      |
| ECLASS-9.0               | 27060311      |
| ETIM-5.0                 | EC002062      |
| customs tariff number    | 85366990      |
| GTIN                     | 4048879132343 |
| Packaging unit           | 1             |
| Electrical data   Supply |               |
| Operating voltage AC     | 24 V          |