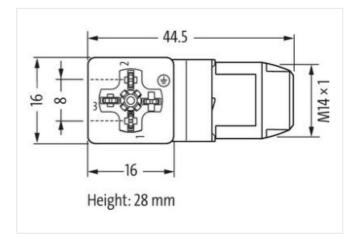

stay connected

| Operating voltage AC min.                | 18 V              |
|------------------------------------------|-------------------|
| Operating voltage AC max.                | 30 V              |
| Operating voltage DC                     | 24 V              |
| Operating voltage DC min.                | 18 V              |
| Operating voltage DC max.                | 30 V              |
| Current operating per contact max.       | 3 A               |
| Installation   Connection                |                   |
| Mounting set                             | M14 x 1           |
| Installation   Pin assignment            |                   |
| No. of poles                             | 3 + PE            |
| Device protection   Electrical           |                   |
| Degree of protection (EN IEC 60529)      | IP65              |
| Additional condition protection degree   | inserted, screwed |
| Mechanical data   Mounting data          |                   |
| Height                                   | 28 mm             |
| Width                                    | 16 mm             |
| Depth                                    | 44,5 mm           |
| Environmental characteristics   Climatic |                   |
| Operating temperature min.               | -25 °C            |
| Operating temperature max.               | 85 °C             |