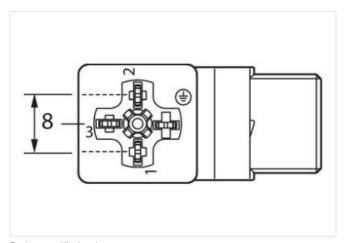

stay connected

| Operating voltage AC min.                | 18 V              |
|------------------------------------------|-------------------|
| Operating voltage AC max.                | 30 V              |
| Operating voltage DC                     | 24 V              |
| Operating voltage DC min.                | 18 V              |
| Operating voltage DC max.                | 30 V              |
| Current operating per contact max.       | 3 A               |
| Installation   Connection                |                   |
| Mounting set                             | M14 x 1           |
| Installation   Pin assignment            |                   |
| No. of poles                             | 3 + PE            |
| Device protection   Electrical           |                   |
| Degree of protection (EN IEC 60529)      | IP65              |
| Additional condition protection degree   | inserted, screwed |
| Mechanical data   Mounting data          |                   |
| Height                                   | 28 mm             |
| Width                                    | 16 mm             |
| Depth                                    | 44,5 mm           |
| Environmental characteristics   Climatic |                   |
| Operating temperature min.               | -25 °C            |
| Operating temperature max.               | 85 °C             |