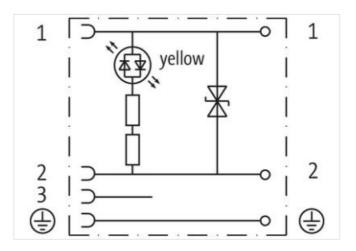

## Valve plug C-8mm IDC

Form C (8 mm) 24 V AC/DC ±25% LED and suppression

Insulation displacement technology IDC

Plastic housings with good resistance against chemicals and oils.

The resistance to aggressive media should be individually tested for your application. Further details on request.

stay connected

| Operating voltage AC min.                | 18 V              |
|------------------------------------------|-------------------|
| Operating voltage AC max.                | 30 V              |
| Operating voltage DC                     | 24 V              |
| Operating voltage DC min.                | 18 V              |
| Operating voltage DC max.                | 30 V              |
| Current operating per contact max.       | 3 A               |
| Installation   Connection                |                   |
| Mounting set                             | M14 x 1           |
| Installation   Pin assignment            |                   |
| No. of poles                             | 3 + PE            |
| Device protection   Electrical           |                   |
| Degree of protection (EN IEC 60529)      | IP65              |
| Additional condition protection degree   | inserted, screwed |
| Mechanical data   Mounting data          |                   |
| Height                                   | 28 mm             |
| Width                                    | 16 mm             |
| Depth                                    | 44,5 mm           |
| Environmental characteristics   Climatic |                   |
| Operating temperature min.               | -25 °C            |
| Operating temperature max.               | 85 °C             |