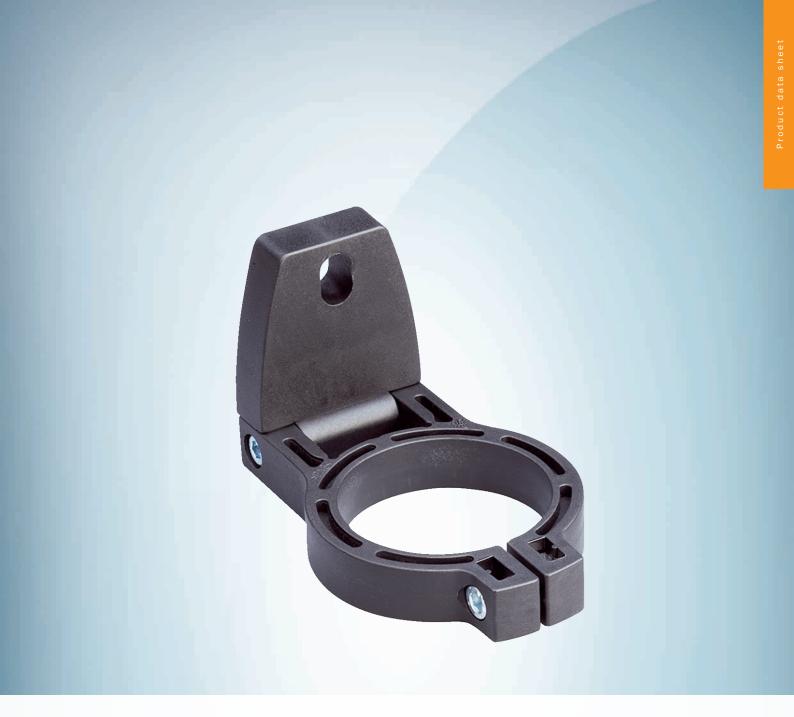

# BEF-2SMGEAKU4

#### Technical specifications

| Accessory group  | Terminal and alignment brackets          |
|------------------|------------------------------------------|
| Accessory family | Alignment brackets                       |
| Suitable for     | All protective field heights             |
| Packing unit     | 4 pieces                                 |
| Description      | Mounting kit 12, rotatable, swivel mount |