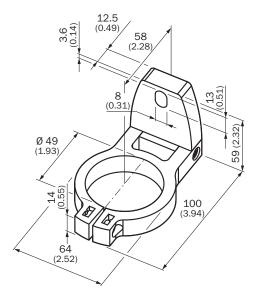

family | Alignment brackets                       |
| Suitable for     | All protective field heights             |
| Packing unit     | 4 pieces                                 |
| Description      | Mounting kit 12, rotatable, swivel mount |

#### Classifications

| ECI@ss 5.0     | 27279202 |
|----------------|----------|
| ECI@ss 5.1.4   | 27279202 |
| ECI@ss 6.0     | 27279202 |
| ECI@ss 6.2     | 27279202 |
| ECI@ss 7.0     | 27279202 |
| ECI@ss 8.0     | 27279202 |
| ECI@ss 8.1     | 27279202 |
| ECI@ss 9.0     | 27273701 |
| ECI@ss 10.0    | 27273701 |
| ECI@ss 11.0    | 27273701 |
| ETIM 5.0       | EC002024 |
| ETIM 6.0       | EC002024 |
| ETIM 7.0       | EC002024 |
| ETIM 8.0       | EC002024 |
| UNSPSC 16.0901 | 32131023 |

#### Dimensional drawing (Dimensions in mm (inch))



## SICK AT A GLANCE

SICK is one of the leading manufacturers of intelligent sensors and sensor solutions for industrial applications. A unique range of products and services creates the perfect basis for controlling processes securely and efficiently, protecting individuals from accidents and preventing damage to the environment.

We have extensive experience in a wide range of industries and understand their processes and requirements. With intelligent sensors, we can deliver exactly what our customers need. In application centers in Europe, Asia and North America, system solutions are tested and optimized in accordance with customer specifications. All this makes us a reliable supplier and development partner.

Comprehensive services complete our offering: SICK LifeTime Services provi