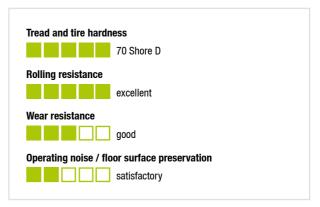

#### Wheel: PO series

• high-quality nylon 6, impact resistant, hardness 70 Shore D, color natural white