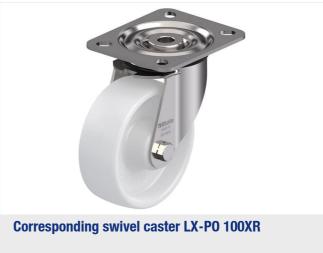

# **LX-P0 100XR-FI**

Stainless steel swivel caster, with top plate fitting, medium duty design, with brake system 'stop-fix', nylon wheel

**EAN** 4047526080747 **ID** 755168 **Customs tariff number** 87169090

## Rig: LX series

- high-quality chromium-nickel steel (1.4301/AISI 304), stainless steel, vibrationground finishing
- · all parts including axle material are corrosion-resistant
- double ball bearing in the swivel head
- strong central kingpin
- · swivel head seal
- minimum swivel head play and smooth rolling characteristic and increased service life due to the special dynamic Blickle riveting process

#### Technical data:

| Wheel Ø (D)  Wheel width  Load capacity at 2.5 mph  Load capacity (static)  Bearing type  In the plate size  Both hole Ø 24 1% inch  Plate size  Both hole Ø 24 1% inch  Both hole Ø 24 1% inch  Temperature resistance min  Tead and tire hardness  Unit weight  Non-marking  Non-staining  Antistatic  Electrically conductive  Corrosion-resistant  Heat-resistant  Tread hydrolysis-resistant  Suitable for machine washing  A 15 5 1 1 1 1 1 1 1 1 1 1 1 1 1 1 1 1 1                                                                                                                                                                                                                                                                                                                                                                                                                                                                                                                                                                                                                                                                                                                                                                                                                                                                                                                                                                                                                                                                                                                                                                                                                                                                                                                                                                                                                                                                                                                                                                                                                                                      |                              |             |                      |
|--------------------------------------------------------------------------------------------------------------------------------------------------------------------------------------------------------------------------------------------------------------------------------------------------------------------------------------------------------------------------------------------------------------------------------------------------------------------------------------------------------------------------------------------------------------------------------------------------------------------------------------------------------------------------------------------------------------------------------------------------------------------------------------------------------------------------------------------------------------------------------------------------------------------------------------------------------------------------------------------------------------------------------------------------------------------------------------------------------------------------------------------------------------------------------------------------------------------------------------------------------------------------------------------------------------------------------------------------------------------------------------------------------------------------------------------------------------------------------------------------------------------------------------------------------------------------------------------------------------------------------------------------------------------------------------------------------------------------------------------------------------------------------------------------------------------------------------------------------------------------------------------------------------------------------------------------------------------------------------------------------------------------------------------------------------------------------------------------------------------------------|------------------------------|-------------|----------------------|
| Load capacity at 2.5 mph  Load capacity (static)  Bearing type  or roller bearing  Total height (H)  Plate size  Discrepancy  Bolt hole spacing  Bolt hole Ø  Temperature resistance min  Temperature resistance max  Tread and tire hardness  Non-marking  Non-staining  Antistatic  Electrically conductive  Corrosion-resistant  Heat-resistant  Tread hydrolysis-resistant  Suitable for autoclaves  Total height (H)  ## 1,380 lbs  1,380 lbs  1,380 lbs  1,380 lbs  1,380 lbs  1,50 inch  ## 5/6 | Wheel Ø (D)                  | 0           | 4 inch               |
| Load capacity (static)  Bearing type  ○ roller bearing  Total height (H)  ② 4 ¹ ⁵/₁₅ inch  Plate size  □ 3 ¹ ⁵/₁₅ x 3 ⅓ inch  Bolt hole spacing  Bolt hole pacing  Bolt hole ∅  ○ □ 1 ¾ inch  Temperature resistance min  Temperature resistance max  Tread and tire hardness  Unit weight  Non-marking  Non-staining  Antistatic  Electrically conductive  Corrosion-resistant  Heat-resistant  Tread hydrolysis-resistant  Suitable for autoclaves  □ 1,380 lbs   | Wheel width                  | ,O,         | 1 1/16 inch          |
| Bearing type  Total height (H)  Plate size  Bolt hole spacing  Bolt hole Ø  Temperature resistance min  Tread and tire hardness  Unit weight  Non-marking  Non-staining  Antistatic  Electrically conductive  Corrosion-resistant  Heat-resistant  Tread hydrolysis-resistant  Total height (H)  # 15/6 inch  # 5/6 inch  # 5/6 inch  # 13/8 inch  # 15 °F  # 160 °F  # 70 Shore D  # 1.8 lbs  # 2  # 2  # 3  # 3  # 3  # 3  # 3  # 3                                                                                                                                                                                                                                                                                                                                                                                                                                                                                                                                                                                                                                                                                                                                                                                                                                                                                                                                                                                                                                                                                                                                                                                                                                                                                                                                                                                                                                                                                                                                                                                                                                                                                          | Load capacity at 2.5 mph     | පී          | 550 lbs              |
| Total height (H)  Plate size  Discrepance of the spacing of the sp | Load capacity (static)       | පී          | 1,380 lbs            |
| Plate size  Plate size  Bolt hole spacing  Bolt hole Ø  Fisher  Bolt hole Ø  Fisher  Bolt hole Ø  Fisher  Fishe | Bearing type                 | •           | roller bearing       |
| Bolt hole spacing  Bolt hole Ø  Till 3 5/32 x 2 3/8 inch  Signification  Temperature resistance min  Temperature resistance max  Tead and tire hardness  Unit weight  Non-marking  Non-staining  Antistatic  Electrically conductive  Corrosion-resistant  Heat-resistant  Tread hydrolysis-resistant  Suitable for autoclaves  Signification  3 5/32 x 2 3/8 inch  5/16 inch  1 3/4 inch  1 160 °F  70 Shore D  1 1.8 lbs  1 2                                                                                                                                                                                                                                                                                                                                                                                                                                                                                                                                                                                                                                                                                                                                                                                                                                                                                                                                                                                                                                                                                                                                                                                                                                                                                                                                                                                                                                                                                                                                                                                                                                                                                                | Total height (H)             | Œ           | 4 15/16 inch         |
| Bolt hole Ø  The first opening  Bolt hole Ø  The first opening  Temperature resistance min  Temperature resistance max  Tread and tire hardness  To Shore D  Unit weight  In the first opening  Non-marking  Non-staining  Antistatic  The first opening  The first  | Plate size                   |             | 3 15/16 x 3 3/8 inch |
| Offset (F)  Offset (F)  Temperature resistance min  Temperature resistance max  160 °F  Tread and tire hardness  Unit weight  Non-marking  Non-staining  Antistatic  Electrically conductive  Corrosion-resistant  Heat-resistant  Tread hydrolysis-resistant  Suitable for autoclaves  T ** **Inch ** **Inch ** **Inch **Inc | Bolt hole spacing            | Ħ:          | 3 5/32 x 2 3/8 inch  |
| Temperature resistance min  Temperature resistance max  160 °F  Tread and tire hardness  70 Shore D  Unit weight  1.8 lbs  Non-marking  Non-staining  Antistatic  Electrically conductive  Corrosion-resistant  Heat-resistant  Tread hydrolysis-resistant  Suitable for autoclaves                                                                                                                                                                                                                                                                                                                                                                                                                                                                                                                                                                                                                                                                                                                                                                                                                                                                                                                                                                                                                                                                                                                                                                                                                                                                                                                                                                                                                                                                                                                                                                                                                                                                                                                                                                                                                                            | Bolt hole Ø                  | 7           | ⁵⁄₁6 inch            |
| Temperature resistance max  Tead and tire hardness  70 Shore D  Unit weight  1.8 lbs  Non-marking  Non-staining  Antistatic  Electrically conductive  Corrosion-resistant  Heat-resistant  Tread hydrolysis-resistant  Suitable for autoclaves                                                                                                                                                                                                                                                                                                                                                                                                                                                                                                                                                                                                                                                                                                                                                                                                                                                                                                                                                                                                                                                                                                                                                                                                                                                                                                                                                                                                                                                                                                                                                                                                                                                                                                                                                                                                                                                                                 | Offset (F)                   | Ğ           | 1 3/8 inch           |
| Tread and tire hardness 70 Shore D  Unit weight 8 1.8 lbs  Non-marking 70 Shore D  Antistatic 70 Shore D  When the state of the state o | Temperature resistance min   |             | -15 °F               |
| Unit weight  Non-marking  Non-staining  Antistatic  Electrically conductive  Corrosion-resistant  Heat-resistant  Tread hydrolysis-resistant  Suitable for autoclaves  1.8 lbs    X  X  X  X  X  X  X  X  X  X  X  X                                                                                                                                                                                                                                                                                                                                                                                                                                                                                                                                                                                                                                                                                                                                                                                                                                                                                                                                                                                                                                                                                                                                                                                                                                                                                                                                                                                                                                                                                                                                                                                                                                                                                                                                                                                                                                                                                                           | Temperature resistance max   |             | 160 °F               |
| Non-marking Non-staining Antistatic  Electrically conductive  Corrosion-resistant Heat-resistant  Tread hydrolysis-resistant Suitable for autoclaves  Non-marking  Y  X  X  X  X  X  X  X  X  X  X  X  X                                                                                                                                                                                                                                                                                                                                                                                                                                                                                                                                                                                                                                                                                                                                                                                                                                                                                                                                                                                                                                                                                                                                                                                                                                                                                                                                                                                                                                                                                                                                                                                                                                                                                                                                                                                                                                                                                                                       | Tread and tire hardness      |             | 70 Shore D           |
| Non-staining  Antistatic  D  Corrosion-resistant  Heat-resistant  Tread hydrolysis-resistant  Suitable for autoclaves  V  V  V  V  V  X  V  X  X  X  X  X  X                                                                                                                                                                                                                                                                                                                                                                                                                                                                                                                                                                                                                                                                                                                                                                                                                                                                                                                                                                                                                                                                                                                                                                                                                                                                                                                                                                                                                                                                                                                                                                                                                                                                                                                                                                                                                                                                                                                                                                   | Unit weight                  | Ø           | 1.8 lbs              |
| Antistatic  Antistatic  Electrically conductive  Corrosion-resistant  Heat-resistant  Tread hydrolysis-resistant  Suitable for autoclaves  Antistatic  X  X  X                                                                                                                                                                                                                                                                                                                                                                                                                                                                                                                                                                                                                                                                                                                                                                                                                                                                                                                                                                                                                                                                                                                                                                                                                                                                                                                                                                                                                                                                                                                                                                                                                                                                                                                                                                                                                                                                                                                                                                 | Non-marking                  |             | ✓                    |
| Electrically conductive  Corrosion-resistant  Heat-resistant  Fread hydrolysis-resistant  Suitable for autoclaves  Corrosion-resistant  X  X                                                                                                                                                                                                                                                                                                                                                                                                                                                                                                                                                                                                                                                                                                                                                                                                                                                                                                                                                                                                                                                                                                                                                                                                                                                                                                                                                                                                                                                                                                                                                                                                                                                                                                                                                                                                                                                                                                                                                                                   | Non-staining                 |             | ✓                    |
| Corrosion-resistant  Heat-resistant  * ×  Tread hydrolysis-resistant  Suitable for autoclaves  * ×                                                                                                                                                                                                                                                                                                                                                                                                                                                                                                                                                                                                                                                                                                                                                                                                                                                                                                                                                                                                                                                                                                                                                                                                                                                                                                                                                                                                                                                                                                                                                                                                                                                                                                                                                                                                                                                                                                                                                                                                                             | Antistatic                   | <u>(†</u> ) | ×                    |
| Heat-resistant                                                                                                                                                                                                                                                                                                                                                                                                                                                                                                                                                                                                                                                                                                                                                                                                                                                                                                                                                                                                                                                                                                                                                                                                                                                                                                                                                                                                                                                                                                                                                                                                                                                                                                                                                                                                                                                                                                                                                                                                                                                                                                                 | Electrically conductive      | <u>(7)</u>  | ×                    |
| Tread hydrolysis-resistant X Suitable for autoclaves X                                                                                                                                                                                                                                                                                                                                                                                                                                                                                                                                                                                                                                                                                                                                                                                                                                                                                                                                                                                                                                                                                                                                                                                                                                                                                                                                                                                                                                                                                                                                                                                                                                                                                                                                                                                                                                                                                                                                                                                                                                                                         | Corrosion-resistant          |             | ✓                    |
| Suitable for autoclaves ×                                                                                                                                                                                                                                                                                                                                                                                                                                                                                                                                                                                                                                                                                                                                                                                                                                                                                                                                                                                                                                                                                                                                                                                                                                                                                                                                                                                                                                                                                                                                                                                                                                                                                                                                                                                                                                                                                                                                                                                                                                                                                                      | Heat-resistant               | 8           | ×                    |
|                                                                                                                                                                                                                                                                                                                                                                                                                                                                                                                                                                                                                                                                                                                                                                                                                                                                                                                                                                                                                                                                                                                                                                                                                                                                                                                                                                                                                                                                                                                                                                                                                                                                                                                                                                                                                                                                                                                                                                                                                                                                                                                                | Tread hydrolysis-resistant   |             | ×                    |
| Suitable for machine washing                                                                                                                                                                                                                                                                                                                                                                                                                                                                                                                                                                                                                                                                                                                                                                                                                                                                                                                                                                                                                                                                                                                                                                                                                                                                                                                                                                                                                                                                                                                                                                                                                                                                                                                                                                                                                                                                                                                                                                                                                                                                                                   | Suitable for autoclaves      |             | ×                    |
|                                                                                                                                                                                                                                                                                                                                                                                                                                                                                                                                                                                                                                                                                                                                                                                                                                                                                                                                                                                                                                                                                                                                                                                                                                                                                                                                                                                                                                                                                                                                                                                                                                                                                                                                                                                                                                                                                                                                                                                                                                                                                                                                | Suitable for machine washing |             | ×                    |