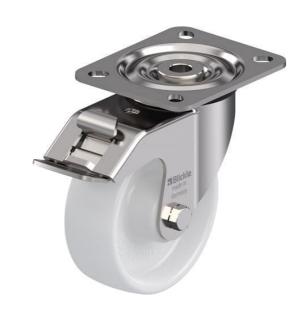

# **LX-P0 100XR-FI**

Stainless steel swivel caster, with top plate fitting, medium duty design, with brake system 'stop-fix', nylon wheel

**EAN** 4047526080747 **ID** 755168 **Customs tariff number** 87169090

## Rig: LX series

- high-quality chromium-nickel steel (1.4301/AISI 304), stainless steel, vibrationground finishing
- · all parts including axle material are corrosion-resistant
- double ball bearing in the swivel head
- strong central kingpin
- · swivel head seal
- minimum swivel head play and smooth rolling characteristic and increased service life due to the special dynamic Blickle riveting process

#### Wheel: PO series

• high-quality nylon 6, impact resistant, hardness 70 Shore D, color natural white