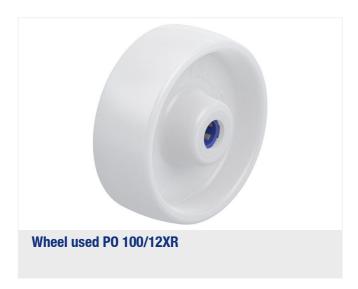

#### Wheel: PO series

• high-quality nylon 6, impact resistant, hardness 70 Shore D, color natural white