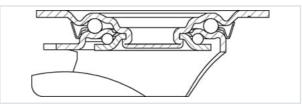

## Rig: LX series

- high-quality chromium-nickel steel (1.4301/AISI 304), stainless steel, vibrationground finishing
- · all parts including axle material are corrosion-resistant
- double ball bearing in the swivel head
- strong central kingpin
- · swivel head seal
- minimum swivel head play and smooth rolling characteristic and increased service life due to the special dynamic Blickle riveting process