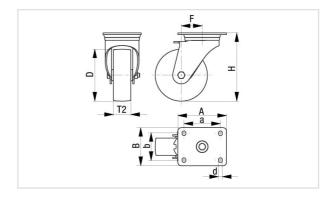

#### Technical data:

| Wheel Ø (D)  Wheel width  Load capacity at 2.5 mph  Load capacity (static)  Bearing type  In the plate size  Both hole Ø 24 1% inch  Plate size  Both hole Ø 24 1% inch  Both hole Ø 24 1% inch  Temperature resistance min  Tead and tire hardness  Unit weight  Non-marking  Non-staining  Antistatic  Electrically conductive  Corrosion-resistant  Heat-resistant  Tread hydrolysis-resistant  Suitable for machine washing  A 15 5 1 1 1 1 1 1 1 1 1 1 1 1 1 1 1 1 1                                                                                                                                                                                                                                                                                                                                                                                                                                                                                                                                                                                                                                                                                                                                                                                                                                                                                                                                                                                                                                                                                                                                                                                                                                                                                                                                                                                                                                                                                                                                                                                                                                                      |                              |             |                      |
|--------------------------------------------------------------------------------------------------------------------------------------------------------------------------------------------------------------------------------------------------------------------------------------------------------------------------------------------------------------------------------------------------------------------------------------------------------------------------------------------------------------------------------------------------------------------------------------------------------------------------------------------------------------------------------------------------------------------------------------------------------------------------------------------------------------------------------------------------------------------------------------------------------------------------------------------------------------------------------------------------------------------------------------------------------------------------------------------------------------------------------------------------------------------------------------------------------------------------------------------------------------------------------------------------------------------------------------------------------------------------------------------------------------------------------------------------------------------------------------------------------------------------------------------------------------------------------------------------------------------------------------------------------------------------------------------------------------------------------------------------------------------------------------------------------------------------------------------------------------------------------------------------------------------------------------------------------------------------------------------------------------------------------------------------------------------------------------------------------------------------------|------------------------------|-------------|----------------------|
| Load capacity at 2.5 mph  Load capacity (static)  Bearing type  or roller bearing  Total height (H)  Plate size  Discrepancy  Bolt hole spacing  Bolt hole Ø  Temperature resistance min  Temperature resistance max  Tread and tire hardness  Non-marking  Non-staining  Antistatic  Electrically conductive  Corrosion-resistant  Heat-resistant  Tread hydrolysis-resistant  Suitable for autoclaves  Total height (H)  ## 1,380 lbs  1,380 lbs  1,380 lbs  1,380 lbs  1,380 lbs  1,50 inch  ## 5/6 | Wheel Ø (D)                  | 0           | 4 inch               |
| Load capacity (static)  Bearing type  ○ roller bearing  Total height (H)  ② 4 ¹ ⁵/₁₅ inch  Plate size  □ 3 ¹ ⁵/₁₅ x 3 ⅓ inch  Bolt hole spacing  Bolt hole pacing  Bolt hole ∅  ○ □ 1 ¾ inch  Temperature resistance min  Temperature resistance max  Tread and tire hardness  Unit weight  Non-marking  Non-staining  Antistatic  Electrically conductive  Corrosion-resistant  Heat-resistant  Tread hydrolysis-resistant  Suitable for autoclaves  □ 1,380 lbs   | Wheel width                  | ,O,         | 1 1/16 inch          |
| Bearing type  Total height (H)  Plate size  Bolt hole spacing  Bolt hole Ø  Temperature resistance min  Tread and tire hardness  Unit weight  Non-marking  Non-staining  Antistatic  Electrically conductive  Corrosion-resistant  Heat-resistant  Tread hydrolysis-resistant  Total height (H)  # 15/6 inch  # 5/6 inch  # 5/6 inch  # 13/8 inch  # 15 °F  # 160 °F  # 70 Shore D  # 1.8 lbs  # 2  # 2  # 3  # 3  # 3  # 3  # 3  # 3                                                                                                                                                                                                                                                                                                                                                                                                                                                                                                                                                                                                                                                                                                                                                                                                                                                                                                                                                                                                                                                                                                                                                                                                                                                                                                                                                                                                                                                                                                                                                                                                                                                                                          | Load capacity at 2.5 mph     | පී          | 550 lbs              |
| Total height (H)  Plate size  Discrepance of the spacing of the sp | Load capacity (static)       | පී          | 1,380 lbs            |
| Plate size  Plate size  Bolt hole spacing  Bolt hole Ø  Fisher  Bolt hole Ø  Fisher  Bolt hole Ø  Fisher  Fishe | Bearing type                 | •           | roller bearing       |
| Bolt hole spacing  Bolt hole Ø  Till 3 5/32 x 2 3/8 inch  Signification  Temperature resistance min  Temperature resistance max  Tead and tire hardness  Unit weight  Non-marking  Non-staining  Antistatic  Electrically conductive  Corrosion-resistant  Heat-resistant  Tread hydrolysis-resistant  Suitable for autoclaves  Signification  3 5/32 x 2 3/8 inch  5/16 inch  1 3/4 inch  1 160 °F  70 Shore D  1 1.8 lbs  1 2                                                                                                                                                                                                                                                                                                                                                                                                                                                                                                                                                                                                                                                                                                                                                                                                                                                                                                                                                                                                                                                                                                                                                                                                                                                                                                                                                                                                                                                                                                                                                                                                                                                                                                | Total height (H)             | Œ           | 4 15/16 inch         |
| Bolt hole Ø  The first opening  Bolt hole Ø  The first opening  Temperature resistance min  Temperature resistance max  Tread and tire hardness  To Shore D  Unit weight  In the first opening  Non-marking  Non-staining  Antistatic  The first opening  The first  | Plate size                   |             | 3 15/16 x 3 3/8 inch |
| Offset (F)  Offset (F)  Temperature resistance min  Temperature resistance max  160 °F  Tread and tire hardness  Unit weight  Non-marking  Non-staining  Antistatic  Electrically conductive  Corrosion-resistant  Heat-resistant  Tread hydrolysis-resistant  Suitable for autoclaves  T ** **Inch ** **Inch ** **Inch **Inc | Bolt hole spacing            | Ħ:          | 3 5/32 x 2 3/8 inch  |
| Temperature resistance min  Temperature resistance max  160 °F  Tread and tire hardness  70 Shore D  Unit weight  1.8 lbs  Non-marking  Non-staining  Antistatic  Electrically conductive  Corrosion-resistant  Heat-resistant  Tread hydrolysis-resistant  Suitable for autoclaves                                                                                                                                                                                                                                                                                                                                                                                                                                                                                                                                                                                                                                                                                                                                                                                                                                                                                                                                                                                                                                                                                                                                                                                                                                                                                                                                                                                                                                                                                                                                                                                                                                                                                                                                                                                                                                            | Bolt hole Ø                  | 7           | ⁵⁄₁6 inch            |
| Temperature resistance max  Tead and tire hardness  70 Shore D  Unit weight  1.8 lbs  Non-marking  Non-staining  Antistatic  Electrically conductive  Corrosion-resistant  Heat-resistant  Tread hydrolysis-resistant  Suitable for autoclaves                                                                                                                                                                                                                                                                                                                                                                                                                                                                                                                                                                                                                                                                                                                                                                                                                                                                                                                                                                                                                                                                                                                                                                                                                                                                                                                                                                                                                                                                                                                                                                                                                                                                                                                                                                                                                                                                                 | Offset (F)                   | Ğ           | 1 3/8 inch           |
| Tread and tire hardness 70 Shore D  Unit weight 8 1.8 lbs  Non-marking 70 Shore D  Antistatic 70 Shore D  When the state of the state o | Temperature resistance min   |             | -15 °F               |
| Unit weight  Non-marking  Non-staining  Antistatic  Electrically conductive  Corrosion-resistant  Heat-resistant  Tread hydrolysis-resistant  Suitable for autoclaves  1.8 lbs    X  X  X  X  X  X  X  X  X  X  X  X                                                                                                                                                                                                                                                                                                                                                                                                                                                                                                                                                                                                                                                                                                                                                                                                                                                                                                                                                                                                                                                                                                                                                                                                                                                                                                                                                                                                                                                                                                                                                                                                                                                                                                                                                                                                                                                                                                           | Temperature resistance max   |             | 160 °F               |
| Non-marking Non-staining Antistatic  Electrically conductive  Corrosion-resistant Heat-resistant  Tread hydrolysis-resistant Suitable for autoclaves  Non-marking  Y  X  X  X  X  X  X  X  X  X  X  X  X                                                                                                                                                                                                                                                                                                                                                                                                                                                                                                                                                                                                                                                                                                                                                                                                                                                                                                                                                                                                                                                                                                                                                                                                                                                                                                                                                                                                                                                                                                                                                                                                                                                                                                                                                                                                                                                                                                                       | Tread and tire hardness      |             | 70 Shore D           |
| Non-staining  Antistatic  D  Corrosion-resistant  Heat-resistant  Tread hydrolysis-resistant  Suitable for autoclaves  V  V  V  V  V  X  V  X  X  X  X  X  X                                                                                                                                                                                                                                                                                                                                                                                                                                                                                                                                                                                                                                                                                                                                                                                                                                                                                                                                                                                                                                                                                                                                                                                                                                                                                                                                                                                                                                                                                                                                                                                                                                                                                                                                                                                                                                                                                                                                                                   | Unit weight                  | Ø           | 1.8 lbs              |
| Antistatic  Antistatic  Electrically conductive  Corrosion-resistant  Heat-resistant  Tread hydrolysis-resistant  Suitable for autoclaves  Antistatic  X  X  X                                                                                                                                                                                                                                                                                                                                                                                                                                                                                                                                                                                                                                                                                                                                                                                                                                                                                                                                                                                                                                                                                                                                                                                                                                                                                                                                                                                                                                                                                                                                                                                                                                                                                                                                                                                                                                                                                                                                                                 | Non-marking                  |             | ✓                    |
| Electrically conductive  Corrosion-resistant  Heat-resistant  Fread hydrolysis-resistant  Suitable for autoclaves  Corrosion-resistant  X  X                                                                                                                                                                                                                                                                                                                                                                                                                                                                                                                                                                                                                                                                                                                                                                                                                                                                                                                                                                                                                                                                                                                                                                                                                                                                                                                                                                                                                                                                                                                                                                                                                                                                                                                                                                                                                                                                                                                                                                                   | Non-staining                 |             | ✓                    |
| Corrosion-resistant  Heat-resistant  * ×  Tread hydrolysis-resistant  Suitable for autoclaves  * ×                                                                                                                                                                                                                                                                                                                                                                                                                                                                                                                                                                                                                                                                                                                                                                                                                                                                                                                                                                                                                                                                                                                                                                                                                                                                                                                                                                                                                                                                                                                                                                                                                                                                                                                                                                                                                                                                                                                                                                                                                             | Antistatic                   | <u>(†</u> ) | ×                    |
| Heat-resistant                                                                                                                                                                                                                                                                                                                                                                                                                                                                                                                                                                                                                                                                                                                                                                                                                                                                                                                                                                                                                                                                                                                                                                                                                                                                                                                                                                                                                                                                                                                                                                                                                                                                                                                                                                                                                                                                                                                                                                                                                                                                                                                 | Electrically conductive      | <u>(7)</u>  | ×                    |
| Tread hydrolysis-resistant X Suitable for autoclaves X                                                                                                                                                                                                                                                                                                                                                                                                                                                                                                                                                                                                                                                                                                                                                                                                                                                                                                                                                                                                                                                                                                                                                                                                                                                                                                                                                                                                                                                                                                                                                                                                                                                                                                                                                                                                                                                                                                                                                                                                                                                                         | Corrosion-resistant          |             | ✓                    |
| Suitable for autoclaves ×                                                                                                                                                                                                                                                                                                                                                                                                                                                                                                                                                                                                                                                                                                                                                                                                                                                                                                                                                                                                                                                                                                                                                                                                                                                                                                                                                                                                                                                                                                                                                                                                                                                                                                                                                                                                                                                                                                                                                                                                                                                                                                      | Heat-resistant               | 8           | ×                    |
|                                                                                                                                                                                                                                                                                                                                                                                                                                                                                                                                                                                                                                                                                                                                                                                                                                                                                                                                                                                                                                                                                                                                                                                                                                                                                                                                                                                                                                                                                                                                                                                                                                                                                                                                                                                                                                                                                                                                                                                                                                                                                                                                | Tread hydrolysis-resistant   |             | ×                    |
| Suitable for machine washing                                                                                                                                                                                                                                                                                                                                                                                                                                                                                                                                                                                                                                                                                                                                                                                                                                                                                                                                                                                                                                                                                                                                                                                                                                                                                                                                                                                                                                                                                                                                                                                                                                                                                                                                                                                                                                                                                                                                                                                                                                                                                                   | Suitable for autoclaves      |             | ×                    |
|                                                                                                                                                                                                                                                                                                                                                                                                                                                                                                                                                                                                                                                                                                                                                                                                                                                                                                                                                                                                                                                                                                                                                                                                                                                                                                                                                                                                                                                                                                                                                                                                                                                                                                                                                                                                                                                                                                                                                                                                                                                                                                                                | Suitable for machine washing |             | ×                    |