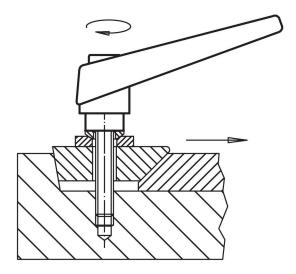

-|
| d <sub>1</sub> | d <sub>2</sub> | l <sub>1</sub> | d <sub>3</sub> | h <sub>1</sub> | h <sub>2</sub> | h <sub>3</sub> | h <sub>4</sub> | l <sub>2</sub> | _        |            |
| [mm]           |                |                |                |                |                |                |                |                | [9]      |            |
| black          |                |                |                |                |                |                |                |                |          |            |
| 22             | M10            | 20             | 16             | 36             | 8              | 3.5            | 52             | 74             | 128      | 24390.0444 |



www.halder.fr Page 1 of 2 Published on: 11.8.2024

# **Application example**



# Compliance

# **RoHS** compliant

Contains lead - compliant according to exceptions 6a / 6b / 6c.

## Contains SVHC substances >0,1% w/w

Contains lead - SVHC list [REACH] as of 27.06.2024.

## **Contains Proposition 65 substances**



Lead can cause cancer and reproductive harm from exposure https://www.P65Warnings.ca.gov/

## **Free from Conflict Minerals**

This product does not contain any substances designated as "conflict minerals" such as tantalum, tin, gold or tungsten from the Democratic Republic of Congo or adjacent countries.



Page 2 of 2 Published on: 11.8.2024