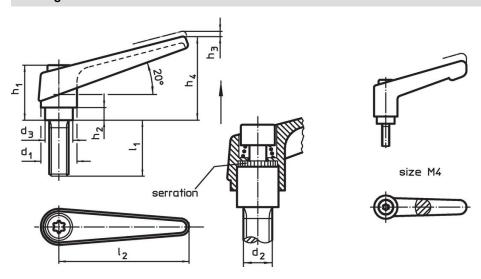

## **Drawing**

Halder France SAS

# **Order information**

| Dimensions     |                |                |                |                |                |                |                |                | <b>I</b> | Art. No.   |
|----------------|----------------|----------------|----------------|----------------|----------------|----------------|----------------|----------------|----------|------------|
| d <sub>1</sub> | d <sub>2</sub> | l <sub>1</sub> | d <sub>3</sub> | h <sub>1</sub> | h <sub>2</sub> | h <sub>3</sub> | h <sub>4</sub> | l <sub>2</sub> | _        |            |
| [mm]           |                |                |                |                |                |                |                |                | [9]      |            |
| black          |                |                |                |                |                |                |                |                |          |            |
| 22             | M10            | 20             | 16             | 36             | 8              | 3.5            | 52             | 74             | 128      | 24390.0444 |