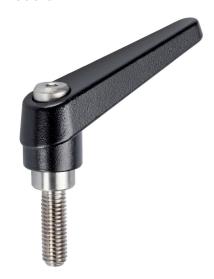

# Adjustable Clamping Levers • inner parts from stainless steel, with screw

## **Product Description**

Adjustable clamping levers with rust-proof inner parts. Suitable for multiple applications, e.g. medical environments, chemical industry, and so on.