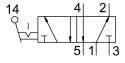

## **Data sheet**

| Feature                      | Value               |
|------------------------------|---------------------|
| Valve function               | 5/2 double solenoid |
| Standard nominal flow rate   | 550 l/min           |
| pneumatic working port       | G1/4                |
| Operating pressure           | -0.95 bar 10 bar    |
| Design                       | Poppet seat         |
| Nominal size                 | 7 mm                |
| Type of piloting             | Direct              |
| Symbol                       | 00991700            |
| LABS (PWIS) conformity       | VDMA24364-B1/B2-L   |
| Ambient temperature          | -10 °C 60 °C        |
| Actuating force              | 2 N                 |
| Product weight               | 510 g               |
| Type of mounting             | With through-hole   |
| Pneumatic connection, port 1 | G1/4                |
| Pneumatic connection, port 2 | G1/4                |
| Pneumatic connection, port 3 | G1/4                |
| Pneumatic connection, port 4 | G1/4                |
| Pneumatic connection, port 5 | G1/4                |
| Material seals               | NBR                 |
| Material housing             | Die-cast aluminium  |