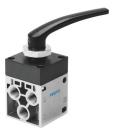

## Hand lever valve H-5-1/4-B Part number: 8995



## **Data sheet**

| Feature                      | Value               |
|------------------------------|---------------------|
| Valve function               | 5/2 double solenoid |
| Standard nominal flow rate   | 550 l/min           |
| pneumatic working port       | G1/4                |
| Operating pressure           | -0.95 bar 10 bar    |
| Design                       | Poppet seat         |
| Nominal size                 | 7 mm                |
| Type of piloting             | Direct              |
| Symbol                       | 00991700            |
| LABS (PWIS) conformity       | VDMA24364-B1/B2-L   |
| Ambient temperature          | -10 °C 60 °C        |
| Actuating force              | 2 N                 |
| Product weight               | 510 g               |
| Type of