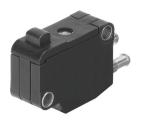

## Micro stem actuated valve S-3-PK-3-B Part number: 7843







## **Data sheet**

| Feature                      | Value                           |
|------------------------------|---------------------------------|
| Valve function               | 3/2-way, closed, monostable     |
| Type of actuation            | Mechanical                      |
| Standard nominal flow rate   | 60 l/min                        |
| pneumatic working port       | PK-3                            |
| Operating pressure           | -0.95 bar 8 bar                 |
| Design                       | Poppet valve with spring return |
| Type of reset                | Mechanical spring               |
| Nominal size                 | 1.8 mm                          |
| Sealing principle            | Soft                            |
| Mounting position            | optiona