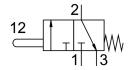

## **Data sheet**

| Feature                      | Value                           |
|------------------------------|---------------------------------|
| Valve function               | 3/2-way, closed, monostable     |
| Type of actuation            | Mechanical                      |
| Standard nominal flow rate   | 60 l/min                        |
| pneumatic working port       | PK-3                            |
| Operating pressure           | -0.95 bar 8 bar                 |
| Design                       | Poppet valve with spring return |
| Type of reset                | Mechanical spring               |
| Nominal size                 | 1.8 mm                          |
| Sealing principle            | Soft                            |
| Mounting position            | optional                        |
| Type of piloting             | Direct                          |
| Symbol                       | 00991095                        |
| LABS (PWIS) conformity       | VDMA24364-B1/B2-L               |
| Ambient temperature          | -10 °C 60 °C                    |
| Actuating force              | 6 N                             |
| Product weight               | 7 g                             |
| Type of mounting             | With through-hole               |
| Pneumatic connection, port 1 | PK-3                            |
| Pneumatic connection, port 2 | PK-3                            |
| Material housing             | Polymer<br>Brass                |