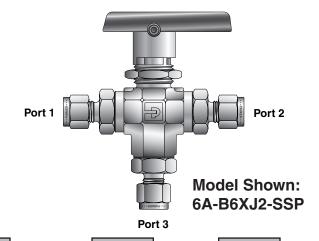

## **How to Order**

| Port 1     | Port 2 Port 3          | Valve        | Seat                |               | Seal                                   | Body                    |
|------------|------------------------|--------------|---------------------|---------------|----------------------------------------|-------------------------|
| 1 011 1    | 10112 10113            | Series       | Material            |               | Material                               | Material                |
|            | Ports 1, 2 and 3       | Valve Series | Seat Mate           | rial          | Seal Material                          | Body Material           |
| 1A         | 1/16" A-LOK®           | B2L          | J PTFE              | (Blank)       |                                        | SSP 316 Stainless Steel |
| 1Z         | 1/16" CPITM            | B2X          | J2 PCTFE            | ù '           | Fluorocarbon Rubber                    | BP Brass                |
| 2A         | 1/8" A-LOK®            |              |                     | EPR           | Ethylene Propylene                     | MP Monel® Alloy 400     |
| 2Z         | 1/8" CPI™              |              |                     |               | Rubber                                 | HCP Hastelloy® C-276    |
| 2F         | 1/8" Female NPT        |              |                     | BN            | Nitrile Rubber                         | ,                       |
| 2M         | 1/8" Male NPT          |              |                     | KZ            | Highly Fluorinated                     |                         |
| 4A         | 1/4" A-LOK®            |              |                     |               | Fluorocarbon Rubber                    |                         |
| 4Z         | 1/4" CPI™              |              |                     | LT            | Live-Loaded PTFE                       |                         |
| 4M         | 1/4" Male NPT          |              |                     |               | Packing with PTFE<br>Seals             |                         |
| M3A        | 3mm A-LOK              |              |                     | VLT           | Live-Loaded PTFE                       |                         |
| M3Z        | 3mm CPI™               |              |                     |               | Packing with Fluoro                    |                         |
| 4A         | 1/4" A-LOK®            | B6L          | <b>J</b> PTFE       |               | carbon Rubber Seals                    |                         |
| 4Z         | 1/4" CPI™              | B6X          | J2 PCTFE            | EPRLT         |                                        |                         |
| 4F         | 1/4" Female NPT        |              | S2 Spring-I         | _oaded        | Packing with Ethylene                  |                         |
| 4M         | 1/4" Male NPT          |              | PCTFE               | had a stand   | Propylene Rubber<br>Seals              |                         |
| 40         | 1/4" UltraSeal         |              | PKR PTFE Lu<br>PEEK | bricated BNLT | Live-Loaded PTFE                       |                         |
| 4V         | 1/4" VacuSeal          |              | SPKR Spring-I       | l l           | Packing with Nitrile                   |                         |
| 6A         | 3/8" A-LOK®            |              | PTFE Lu             | bricated      | Rubber Seals                           |                         |
| 6Z         | 3/8" CPI™              |              | PEEK                | KZLT          | Live-Loaded PTFE                       |                         |
| 6M         | 3/8" Male NPT          |              |                     |               | Packing with Highly                    |                         |
| 6Q         | 3/8" UltraSeal         |              |                     |               | Flourinated Fluoro-                    |                         |
| M6A<br>M6Z | 6mm A-LOK®<br>6mm CPI™ |              |                     |               | carbon Rubber Seals                    |                         |
| M8A        | 8mm A-LOK®             |              |                     |               |                                        |                         |
| M8Z        | 8mm CPI™               |              |                     |               |                                        |                         |
| M10A       | 10mm A-LOK®            |              |                     |               |                                        |                         |
| M10Z       | 10mm CPI™              |              |                     |               |                                        |                         |
| 6F         | 3/8" Female NPT        | B8L          | <b>J</b> PTFE       |               |                                        |                         |
| 8A         | 1/2" A-LOK®            | B8X          | J2 PCTFE            |               |                                        |                         |
| 8Z         | 1/2" CPI™              |              | S2 Spring-I         | _oaded        |                                        |                         |
| 8F         | 1/2" Female NPT        |              | PCTFE               |               |                                        |                         |
| 8M         | 1/2" Male NPT          |              | PKR PTFE Lu         | bricated      |                                        |                         |
| 8Q         | 1/2" UltraSeal         |              | PEEK                |               |                                        |                         |
| 8V         | 1/2" VacuSeal          |              | SPKR Spring-I       |               | :                                      | `                       |
| 12Z        | 3/4" CPI™              |              | PIFE LU<br>PEEK     |               | el Mounting Nut suppl                  |                         |
| 12F        | 3/4" Female NPT        |              | FEEN                | I             | ous port combinations                  | are available.          |
| M12A       | 12mm A-LOK®            |              |                     |               | How to order.<br>uSeal and UltraSeal a | re not available in     |
| M12Z       | 12mm CPI™              |              |                     | Bras          |                                        | I E HOL AVAIIADIE III   |
| M16A       | 16mm A-LOK®            |              |                     |               | (3/4" Female NPT) no                   | ot panel mountable.     |
| M16Z       | 16mm CPI™              | 1 1          |                     | I             | ,                                      |                         |