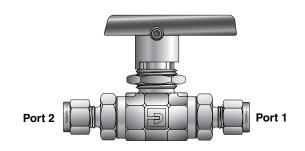

## **How to Order**

| Port 1     | Port 2 Port 3          | Valve        | Seat                |               | Seal                                   | Body                    |
|------------|------------------------|--------------|---------------------|---------------|----------------------------------------|-------------------------|
| 1 011 1    | 10112 10113            | Series       | Material            |               | Material                               | Material                |
|            | Ports 1, 2 and 3       | Valve Series | Seat Mate           | rial          | Seal Material                          | Body Material           |
| 1A         | 1/16" A-LOK®           | B2L          | J PTFE              | (Blank)       |                                        | SSP 316 Stainless Steel |
| 1Z         | 1/16" CPITM            | B2X          | J2 PCTFE            | ù '           | Fluorocarbon Rubber                    | BP Brass                |
| 2A         | 1/8" A-LOK®            |              |                     | EPR           | Ethylene Propylene                     | MP Monel® Alloy 400     |
| 2Z         | 1/8" CPI™              |              |                     |               | Rubber                                 | HCP Hastelloy® C-276    |
| 2F         | 1/8" Female NPT        |              |                     | BN            | Nitrile Rubber                         | ,                       |
| 2M         | 1/8" Male NPT          |              |                     | KZ            | Highly Fluorinated                     |                         |
| 4A         | 1/4" A-LOK®            |              |                     |               | Fluorocarbon Rubber                    |                         |
| 4Z         | 1/4" CPI™              |              |                     | LT            | Live-Loaded PTFE                       |                         |
| 4M         | 1/4" Male NPT          |              |                     |               | Packing with PTFE<br>Seals             |                         |
| M3A        | 3mm A-LOK              |              |                     | VLT           | Live-Loaded PTFE                       |                         |
| M3Z        | 3mm CPI™               |              |                     |               | Packing with Fluoro                    |                         |
| 4A         | 1/4" A-LOK®            | B6L          | <b>J</b> PTFE       |               | carbon Rubber Seals                    |                         |
| 4Z         | 1/4" CPI™              | B6X          | J2 PCTFE            | EPRLT         |                                        |                         |
| 4F         | 1/4" Female NPT        |              | S2 Spring-I         | _oaded        | Packing with Ethylene                  |                         |
| 4M         | 1/4" Male NPT          |              | PCTFE               | had a stand   | Propylene Rubber<br>Seals              |                         |
| 40         | 1/4" UltraSeal         |              | PKR PTFE Lu<br>PEEK | bricated BNLT | Live-Loaded PTFE                       |                         |
| 4V         | 1/4" VacuSeal          |              | SPKR Spring-I       | l l           | Packing with Nitrile                   |                         |
| 6A         | 3/8" A-LOK®            |              | PTFE Lu             | bricated      | Rubber Seals                           |                         |
| 6Z         | 3/8" CPI™              |              | PEEK                | KZLT          | Live-Loaded PTFE                       |                         |
| 6M         | 3/8" Male NPT          |              |                     |               | Packing with Highly                    |                         |
| 6Q         | 3/8" UltraSeal         |              |                     |               | Flourinated Fluoro-                    |                         |
| M6A<br>M6Z | 6mm A-LOK®<br>6mm CPI™ |              |                     |               | carbon Rubber Seals                    |                         |
| M8A        | 8mm A-LOK®             |              |                     |               |                                        |                         |
| M8Z        | 8mm CPI™               |              |                     |               |                                        |                         |
| M10A       | 10mm A-LOK®            |              |                     |               |                                        |                         |
| M10Z       | 10mm CPI™              |              |                     |               |                                        |                         |
| 6F         | 3/8" Female NPT        | B8L          | <b>J</b> PTFE       |               |                                        |                         |
| 8A         | 1/2" A-LOK®            | B8X          | J2 PCTFE            |               |                                        |                         |
| 8Z         | 1/2" CPI™              |              | S2 Spring-I         | _oaded        |                                        |                         |
| 8F         | 1/2" Female NPT        |              | PCTFE               |               |                                        |                         |
| 8M         | 1/2" Male NPT          |              | PKR PTFE Lu         | bricated      |                                        |                         |
| 8Q         | 1/2" UltraSeal         |              | PEEK                |               |                                        |                         |
| 8V         | 1/2" VacuSeal          |              | SPKR Spring-I       |               | :                                      | `                       |
| 12Z        | 3/4" CPI™              |              | PIFE LU<br>PEEK     |               | el Mounting Nut suppl                  |                         |
| 12F        | 3/4" Female NPT        |              | FEEN                | I             | ous port combinations                  | are available.          |
| M12A       | 12mm A-LOK®            |              |                     |               | How to order.<br>uSeal and UltraSeal a | re not available in     |
| M12Z       | 12mm CPI™              |              |                     | Bras          |                                        | I E HOL AVAIIADIE III   |
| M16A       | 16mm A-LOK®            |              |                     |               | (3/4" Female NPT) no                   | ot panel mountable.     |
| M16Z       | 16mm CPI™              | 1 1          |                     | I             | ,                                      |                         |