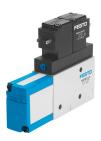

## Vacuum generator VAD-ME-I-1/4 Part number: 35532

## **Data sheet**

General operating condition

| Feature                            | Value                                                 |
|------------------------------------|-------------------------------------------------------|
| Nominal size, Laval nozzle         | 1.4 mm                                                |
| Mounting position                  | optional                                              |
| Ejector characteristic             | High vacuum                                           |
| Integrated function                | Electric ejector pulse valve<br>Electric on-off valve |
| Design                             | T-shape                                               |
| Symbol                             | 00991493                                              |
| Operating pressure                 | 1.5 bar 8 bar                                         |
| Max. vacuum                        | 90 %                                                  |
| Duty cycle                         | 100%                                                  |
| Operating medium                   | Compressed air to ISO 8573-1:2010 [7:4:4]             |
| Note on operating and pilot medium | Lubricated operation not possible                     |
| LABS (PWIS) conformity             | VDMA24364-B2-L                                        |
| Media temperature                  | 0 ℃ 50 ℃                                              |
| Degree of protection               | IP65                                                  |
| Ambient temperature                | 0 ℃ 50 ℃                                              |
| Electrical connection              | Plugs                                                 |
| Type of mounting                   | Via female thread                                     |
| Pneumatic connection, port 1       | G1/8                                                  |
| Vacuum connection                  | G1/4                                                  |
| Material housing                   | Aluminium                                             |