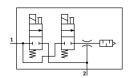

## **Data sheet**

General operating condition

| Feature                            | Value                                                 |
|------------------------------------|-------------------------------------------------------|
| Nominal size, Laval nozzle         | 1.4 mm                                                |
| Mounting position                  | optional                                              |
| Ejector characteristic             | High vacuum                                           |
| Integrated function                | Electric ejector pulse valve<br>Electric on-off valve |
| Design                             | T-shape                                               |
| Symbol                             | 00991493                                              |
| Operating pressure                 | 1.5 bar 8 bar                                         |
| Max. vacuum                        | 90 %                                                  |
| Duty cycle                         | 100%                                                  |
| Operating medium                   | Compressed air to ISO 8573-1:2010 [7:4:4]             |
| Note on operating and pilot medium | Lubricated operation not possible                     |
| LABS (PWIS) conformity             | VDMA24364-B2-L                                        |
| Media temperature                  | 0 ℃ 50 ℃                                              |
| Degree of protection               | IP65                                                  |
| Ambient temperature                | 0 ℃ 50 ℃                                              |
| Electrical connection              | Plugs                                                 |
| Type of mounting                   | Via female thread                                     |
| Pneumatic connection, port 1       | G1/8                                                  |
| Vacuum connection                  | G1/4                                                  |
| Material housing                   | Aluminium                                             |