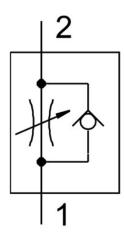

## **Data sheet**

| Feature                                              | Value                                                                                                              |
|------------------------------------------------------|--------------------------------------------------------------------------------------------------------------------|
| Valve function                                       | One-way flow control function                                                                                      |
| Pneumatic connection, port 1                         | QS-3                                                                                                               |
| Pneumatic connection, port 2                         | QS-3                                                                                                               |
| Adjustment component                                 | Knurled screw                                                                                                      |
| Type of mounting                                     | Either: Front panel mounting With through-hole With accessories                                                    |
| Standard nominal flow rate in flow control direction | 85 l/min                                                                                                           |
| Standard nominal flow rate in blocked direction      | 120 l/min                                                                                                          |
| Operating pressure                                   | 0.2 bar 10 bar                                                                                                     |
| Ambient temperature                                  | -10 °C 60 °C                                                                                                       |
| Material housing                                     | PA-reinforced                                                                                                      |
| Explosion protection                                 | The information in the certificate must be observed!  Zone 1 (ATEX)  Zone 2 (ATEX)  Zone 21 (ATEX)  Zone 22 (ATEX) |
| Mounting position                                    | optional                                                                                                           |
| Symbol                                               | 00991453                                                                                                           |
| Operating medium                                     | Compressed air to ISO 8573-1:2010 [7:4:4]                                                                          |
| Note on operating and pilot medium                   | Lubricated operation possible (in which case lubricated operation will always be required)                         |
| LABS (PWIS) conformity                               | VDMA24364-B1/B2-L                                                                                                  |
| Media temperature                                    | -10 °C 60 °C                                                                                                       |
| Product weight                                       | 12 g                                                                                                               |
| Note on materials                                    | RoHS-compliant                                                                                                     |
| Material seals                                       | NBR                                                                                                                |
| Material release ring                                | POM                                                                                                                |
| Material knurled head                                | Reinforced PA                                                                                                      |