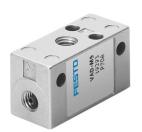

## Vacuum generator VAD-3/8 Part number: 19294

## **Data sheet**

General operating condition

| Feature                                  | Value                                                              |
|------------------------------------------|--------------------------------------------------------------------|
| Nominal width of Laval nozzle            | 1.5 mm                                                             |
| Mounting position                        | Any                                                                |
| Ejector characteristics                  | High vacuum                                                        |
| Structural design                        | T-shape                                                            |
| Symbol                                   | 00991482                                                           |
| Operating pressure                       | 0.15 MPa 1 MPa                                                     |
| Operating pressure                       | 1.5 bar 10 bar                                                     |
| Operating pressure                       | 21.75 psi 145 psi                                                  |
| Max. vacuum                              | 80 %                                                               |
| Operating medium                         | Compressed air as per ISO 8573-1:2010 [7:4:4]                      |
| Information on operating and pilot media | Operation with oil lubrication possible (required for further use) |
| LABS (PWIS) conformity                   | VDMA24364-B1/B2-L                                                  |
| Temperature of medium                    | -20 ℃ 80 ℃                                                         |
| Ambient temperature                      | -20 ℃ 80 ℃                                                         |
| Type of mounting                         | With through-hole                                                  |
| Pneumatic connection 1                   | G3/8                                                               |
| Pneumatic connection 3                   | G3/8                                                               |
| Vacuum connection                        | G3/8                                                               |
| Housing material                         | Die-cast aluminum                                                  |