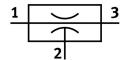

## **Data sheet**

General operating condition

| Feature                                  | Value                                                              |
|------------------------------------------|--------------------------------------------------------------------|
| Nominal width of Laval nozzle            | 1.5 mm                                                             |
| Mounting position                        | Any                                                                |
| Ejector characteristics                  | High vacuum                                                        |
| Structural design                        | T-shape                                                            |
| Symbol                                   | 00991482                                                           |
| Operating pressure                       | 0.15 MPa 1 MPa                                                     |
| Operating pressure                       | 1.5 bar 10 bar                                                     |
| Operating pressure                       | 21.75 psi 145 psi                                                  |
| Max. vacuum                              | 80 %                                                               |
| Operating medium                         | Compressed air as per ISO 8573-1:2010 [7:4:4]                      |
| Information on operating and pilot media | Operation with oil lubrication possible (required for further use) |
| LABS (PWIS) conformity                   | VDMA24364-B1/B2-L                                                  |
| Temperature of medium                    | -20 ℃ 80 ℃                                                         |
| Ambient temperature                      | -20 ℃ 80 ℃                                                         |
| Type of mounting                         | With through-hole                                                  |
| Pneumatic connection 1                   | G3/8                                                               |
| Pneumatic connection 3                   | G3/8                                                               |
| Vacuum connection                        | G3/8                                                               |
| Housing material                         | Die-cast aluminum                                                  |