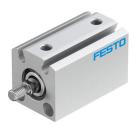

## Short-stroke cylinder ADVC-12-10-A-P-A Part number: 188093

## **Data sheet**

| Feature                                  | Value                                                              |
|------------------------------------------|--------------------------------------------------------------------|
| Stroke                                   | 10 mm                                                              |
| Piston diameter                          | 12 mm                                                              |
| Cushioning                               | Elastic cushioning rings/pads at both ends                         |
| Mounting position                        | Any                                                                |
| Mode of operation                        | Double-acting Double-acting                                        |
| Structural design                        | Piston<br>Piston rod                                               |
| Position sensing                         | For proximity sensor                                               |
| Symbol                                   | 00991217                                                           |
| Operating pressure                       | 0.1 MPa 1 MPa                                                      |
| Operating pressure                       | 1 bar 10 bar                                                       |
| Operating pressure                       | 14.5 psi 145 psi                                                   |
| Operating medium                         | Compressed air as per ISO 8573-1:2010 [7:4:4]                      |
| Information on operating and pilot media | Operation with oil lubrication possible (required for further use) |
| Corrosion resistance class (CRC)         | 1 - Low corrosion stress                                           |
| LABS (PWIS) conformity                   | VDMA24364-B1/B2-L                                                  |
| Ambient temperature                      | -20 °C 80 °C                                                       |
| Theoretical force at 6 bar, retracting   | 51 N                                                               |
| Theoretical force at 6 bar, advancing    | 68 N                                                               |
| Moving mass                              | 9.6 g                                                              |
| Product weight                           | 64 g                                                               |
| Type of mounting                         | Optionally:<br>With through-hole<br>With accessories               |
| Pneumatic connection                     | M5                                                                 |
| Note on materials                        | RoHS-compliant                                                     |
| Cover material                           | Wrought aluminum alloy<br>Anodized                                 |
| Seals material                           | TPE-U(PU)                                                          |
| Housing material                         | Wrought aluminum alloy<br>Anodized                                 |
| Piston rod material                      | High-alloy steel                                                   |