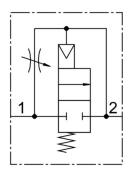

## **Data sheet**

| Feature                            | Value                                                                                      |
|------------------------------------|--------------------------------------------------------------------------------------------|
| Exhaust-air function               | With flow control option                                                                   |
| Type of actuation                  | Pneumatic                                                                                  |
| Sealing principle                  | Soft                                                                                       |
| Mounting position                  | optional                                                                                   |
| Manual override                    | None                                                                                       |
| Design                             | Piston gate valve                                                                          |
| Type of reset                      | Mechanical spring                                                                          |
| Type of piloting                   | Direct                                                                                     |
| Flow direction                     | Non-reversible                                                                             |
| Symbol                             | 00991513                                                                                   |
| Valve function                     | 2/2-way, closed, monostable                                                                |
| Operating pressure                 | 3 bar 16 bar                                                                               |
| b value                            | 0.39                                                                                       |
| C value                            | 16.5 l/sbar                                                                                |
| Standard nominal flow rate         | 3200 l/min                                                                                 |
| Operating medium                   | Compressed air to ISO 8573-1:2010 [7:4:4] Inert gases                                      |
| Note on operating and pilot medium | Lubricated operation possible (in which case lubricated operation will always be required) |
| Corrosion resistance class CRC     | 2 - Moderate corrosion stress                                                              |
| LABS (PWIS) conformity             | VDMA24364-B1/B2-L                                                                          |
| Air purity class at output         | Compressed air to ISO 8573-1:2010 [7:4:4] Inert gases                                      |
| Media temperature                  | -10 °C 60 °C                                                                               |
| Ambient temperature                | -10 °C 60 °C                                                                               |
| Product weight                     | 270 g                                                                                      |
| Type of mounting                   | In-line installation                                                                       |
| Pneumatic connection, port 1       | G3/8                                                                                       |
| Pneumatic connection, port 2       | G3/8                                                                                       |
| Note on materials                  | RoHS-compliant                                                                             |
| Material seals                     | NBR                                                                                        |
| Material housing                   | Die-cast aluminium                                                                         |